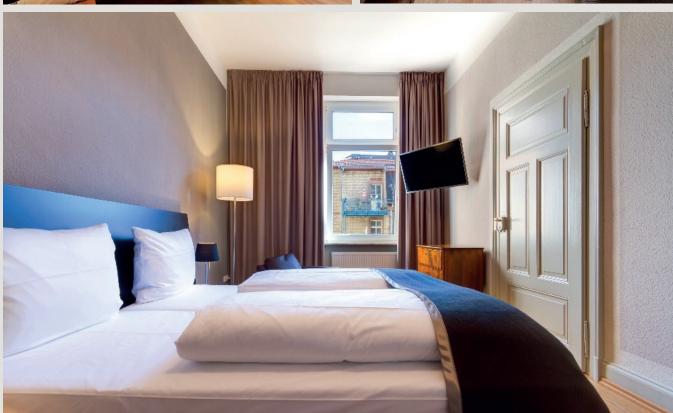

# Qube Apartments

The stylishly furnished Qube Apartments are located in a high-quality restored old building and each feature a bedroom and a living room. Each living room contains a pull-out sofa bed, comfortably accommodating four people. All apartments have spacious bathrooms and fully equipped kitchens. One of the apartments is equipped with a sunny southwest balcony. The Qube Apartments, like the Qube main building, are located on Bergheimer Straße or Vangerowstraße and are about 200 meters from the hotel. All apartments are furnished with lovingly restored antiques, giving each room its own individual flair. Each of the apartments features oak floors in the rooms, cherry, oak, and walnut antiques, leather armchairs and leather chairs, flat-screen TVs in the living room and bedroom, cable TV, safe, hairdryer, kettle, espresso machine, toaster, and dishwasher. Since it is an old building, the apartments unfortunately do not have air conditioning. However, the bedrooms and living rooms face north, so there is no direct sunlight. Apartments 811 and 812, however, have a retrofitted air conditioning system.