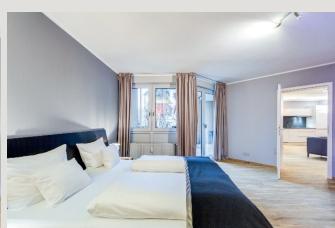

# Qube Apartments

The stylishly furnished Qube Apartments are located in a high-quality restored old building and each feature a bedroom and a living room. Each living room contains a pull-out sofa bed, comfortably accommodating four people. All apartments have spacious bathrooms and fully equipped kitchens. One of the apartments is equipped with a sunny southwest balcony. The Qube Apartments, like the Qube main building, are located on Bergheimer Straße or Vangerowstraße and are about 200 meters from the hotel. All apartments are furnished with lovingly restored antiques, giving each room its own individual flair. Each of the apartments features oak floors in the rooms, cherry, oak, and walnut antiques, leather armchairs and leather chairs, flat-screen TVs in the living room and bedroom, cable TV, safe, hairdryer, kettle, espresso machine, toaster, and dishwasher. Since it is an old building, the apartments unfortunately do not have air conditioning. However, the bedrooms and living rooms face north, so there is no direct sunlight. Apartments 811 and 812, however, have a retrofitted air conditioning system.