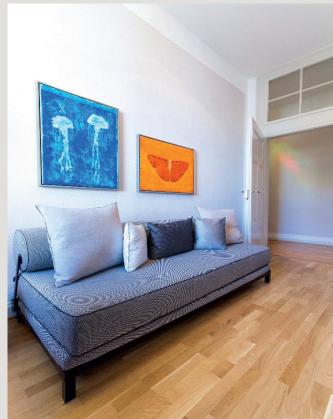

# Qube Apartments

The stylishly furnished Qube Apartments are located in a high-quality restored old building and each feature a bedroom and a living room. Each living room contains a pull-out sofa bed, comfortably accommodating four people. All apartments have spacious bathrooms and fully equipped kitchens. One of the apartments is equipped with a sunny southwest balcony. The Qube Apartments, like the Qube main building, are located on Bergheimer Straße or Vangerowstraße and are about 200 meters from the hotel. All apartments are furnished with lovingly restored antiques, giving each room its own individual flair. Each of the apartments features oak floors in the rooms, cherry, oak, and walnut antiques, leather armchairs and leather chairs, flat-screen TVs in the living room and bedroom, cable TV, safe, hairdryer, kettle, espresso machine, toaster, and dishwasher. Since it is an old building, the apartments unfortunately do not have air conditioning. However, the bedrooms and living rooms face north, so there is no direct sunlight. Apartments 811 and 812, however, have a retrofitted air conditioning system.