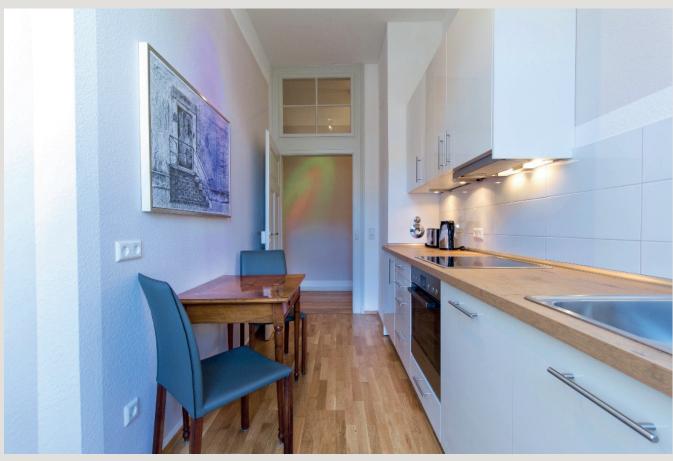

# Qube Apartments

The stylishly furnished Qube Apartments are located in a high-quality restored old building and each feature a bedroom and a living room. Each living room contains a pull-out sofa bed, comfortably accommodating four people. All apartments have spacious bathrooms and fully equipped kitchens. One of the apartments is equipped with a sunny southwest balcony. The Qube Apartments, like the Qube main building, are located on Bergheimer Straße or Vangerowstraße and are about 200 meters from the hotel. All apartments are furnished with lovingly restored antiques, giving each room its own individual flair. Each of the apartments features oak floors in the rooms, cherry, oak, and walnut antiques, leather armchairs and leather chairs, flat-screen TVs in the living room and bedroom, cable TV, safe, hairdryer, kettle, espresso machine, toaster, and dishwasher. Since it is an old building, the apartments unfortunately do not have air conditioning. However, the bedrooms and living rooms face north, so there is no direct sunlight. Apartments 811 and 812, however, have a retrofitted air conditioning system.