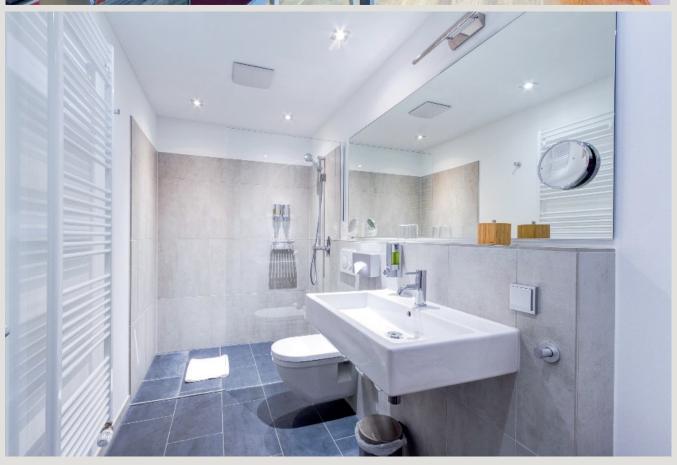

# Qube Apartments

The stylishly furnished Qube Apartments are located in a high-quality restored old building and each feature a bedroom and a living room. Each living room contains a pull-out sofa bed, comfortably accommodating four people. All apartments have spacious bathrooms and fully equipped kitchens. One of the apartments is equipped with a sunny southwest balcony. The Qube Apartments, like the Qube main building, are located on Bergheimer Straße or Vangerowstraße and are about 200 meters from the hotel. All apartments are furnished with lovingly restored antiques, giving each room its own individual flair. Each of the apartments features oak floors in the rooms, cherry, oak, and walnut antiques, leather armchairs and leather chairs, flat-screen TVs in the living room and bedroom, cable TV, safe, hairdryer, kettle, espresso machine, toaster, and dishwasher. Since it is an old building, the apartments unfortunately do not have air conditioning. However, the bedrooms and living rooms face north, so there is no direct sunlight. Apartments 811 and 812, however, have a retrofitted air conditioning system.