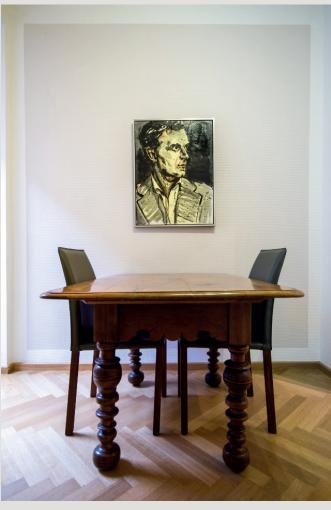

# Qube Apartments

The stylishly furnished Qube Apartments are located in a high-quality restored old building and each feature a bedroom and a living room. Each living room contains a pull-out sofa bed, comfortably accommodating four people. All apartments have spacious bathrooms and fully equipped kitchens. One of the apartments is equipped with a sunny southwest balcony. The Qube Apartments, like the Qube main building, are located on Bergheimer Straße or Vangerowstraße and are about 200 meters from the hotel. All apartments are furnished with lovingly restored antiques, giving each room its own individual flair. Each of the apartments features oak floors in the rooms, cherry, oak, and walnut antiques, leather armchairs and leather chairs, flat-screen TVs in the living room and bedroom, cable TV, safe, hairdryer, kettle, espresso machine, toaster, and dishwasher. Since it is an old building, the apartments unfortunately do not have air conditioning. However, the bedrooms and living rooms face north, so there is no direct sunlight. Apartments 811 and 812, however, have a retrofitted air conditioning system.