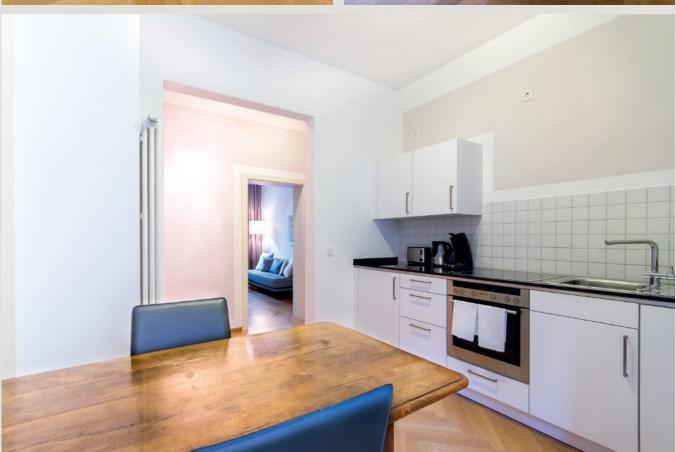

# Qube Apartments

The stylishly furnished Qube Apartments are located in a high-quality restored old building and each feature a bedroom and a living room. Each living room contains a pull-out sofa bed, comfortably accommodating four people. All apartments have spacious bathrooms and fully equipped kitchens. One of the apartments is equipped with a sunny southwest balcony. The Qube Apartments, like the Qube main building, are located on Bergheimer Straße or Vangerowstraße and are about 200 meters from the hotel. All apartments are furnished with lovingly restored antiques, giving each room its own individual flair. Each of the apartments features oak floors in the rooms, cherry, oak, and walnut antiques, leather armchairs and leather chairs, flat-screen TVs in the living room and bedroom, cable TV, safe, hairdryer, kettle, espresso machine, toaster, and dishwasher. Since it is an old building, the apartments unfortunately do not have air conditioning. However, the bedrooms and living rooms face north, so there is no direct sunlight. Apartments 811 and 812, however, have a retrofitted air conditioning system.