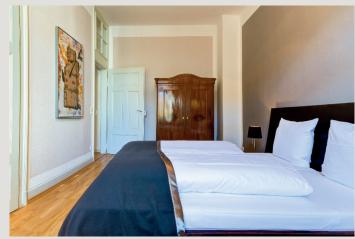

# Qube Apartments

The stylishly furnished Qube Apartments are located in a high-quality restored old building and each feature a bedroom and a living room. Each living room contains a pull-out sofa bed, comfortably accommodating four people. All apartments have spacious bathrooms and fully equipped kitchens. One of the apartments is equipped with a sunny southwest balcony. The Qube Apartments, like the Qube main building, are located on Bergheimer Straße or Vangerowstraße and are about 200 meters from the hotel. All apartments are furnished with lovingly restored antiques, giving each room its own individual flair. Each of the apartments features oak floors in the rooms, cherry, oak, and walnut antiques, leather armchairs and leather chairs, flat-screen TVs in the living room and bedroom, cable TV, safe, hairdryer, kettle, espresso machine, toaster, and dishwasher. Since it is an old building, the apartments unfortunately do not have air conditioning. However, the bedrooms and living rooms face north, so there is no direct sunlight. Apartments 811 and 812, however, have a retrofitted air conditioning system.