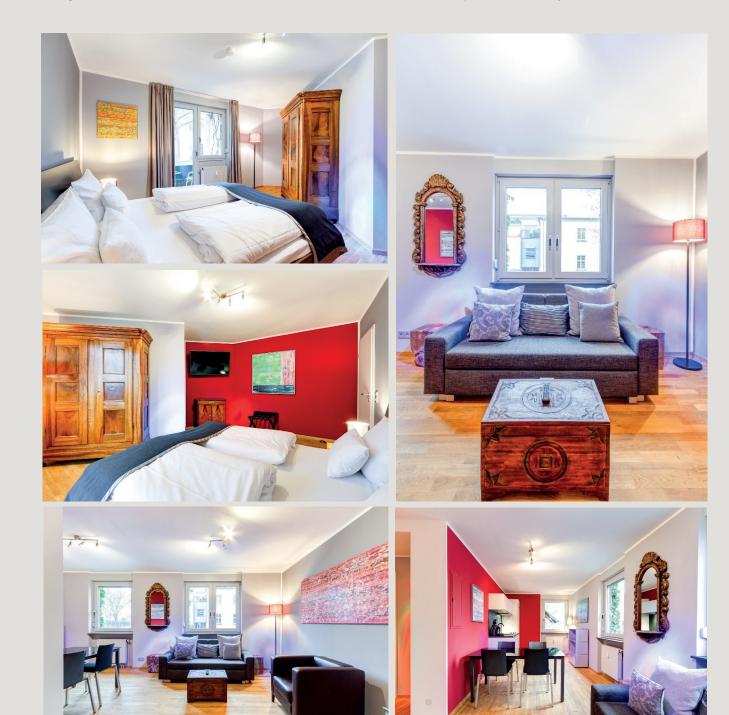

# Qube Apartments

The stylishly furnished Qube Apartments are located in a high-quality restored old building and each feature a bedroom and a living room. Each living room contains a pull-out sofa bed, comfortably accommodating four people. All apartments have spacious bathrooms and fully equipped kitchens. One of the apartments is equipped with a sunny southwest balcony. The Qube Apartments, like the Qube main building, are located on Bergheimer Straße or Vangerowstraße and are about 200 meters from the hotel. All apartments are furnished with lovingly restored antiques, giving each room its own individual flair. Each of the apartments features oak floors in the rooms, cherry, oak, and walnut antiques, leather armchairs and leather chairs, flat-screen TVs in the living room and bedroom, cable TV, safe, hairdryer, kettle, espresso machine, toaster, and dishwasher. Since it is an old building, the apartments unfortunately do not have air conditioning. However, the bedrooms and living rooms face north, so there is no direct sunlight. Apartments 811 and 812, however, have a retrofitted air conditioning system.