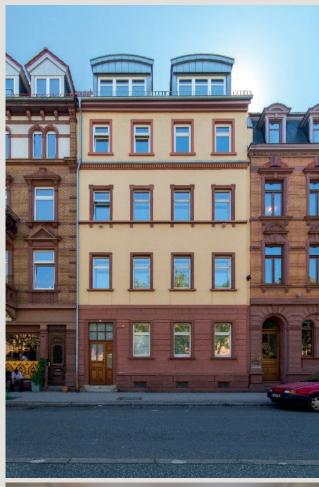

# Qube Apartments

The stylishly furnished Qube Apartments are located in a high-quality restored old building and each feature a bedroom and a living room. Each living room contains a pull-out sofa bed, comfortably accommodating four people. All apartments have spacious bathrooms and fully equipped kitchens. One of the apartments is equipped with a sunny southwest balcony. The Qube Apartments, like the Qube main building, are located on Bergheimer Straße or Vangerowstraße and are about 200 meters from the hotel. All apartments are furnished with lovingly restored antiques, giving each room its own individual flair. Each of the apartments features oak floors in the rooms, cherry, oak, and walnut antiques, leather armchairs and leather chairs, flat-screen TVs in the living room and bedroom, cable TV, safe, hairdryer, kettle, espresso machine, toaster, and dishwasher. Since it is an old building, the apartments unfortunately do not have air conditioning. However, the bedrooms and living rooms face north, so there is no direct sunlight. Apartments 811 and 812, however, have a retrofitted air conditioning system.