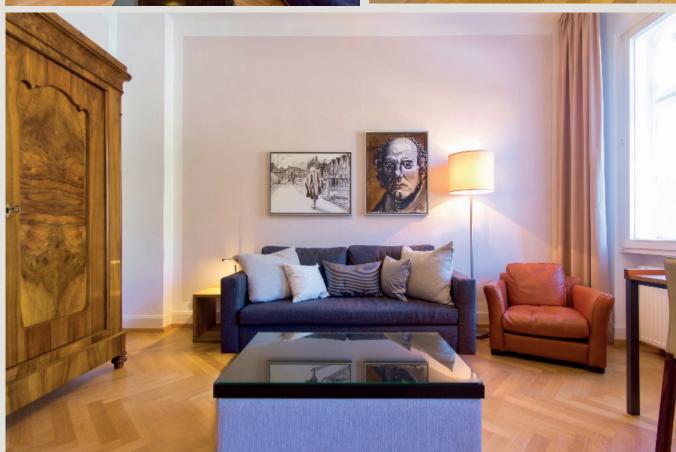

# Qube Apartments

The stylishly furnished Qube Apartments are located in a high-quality restored old building and each feature a bedroom and a living room. Each living room contains a pull-out sofa bed, comfortably accommodating four people. All apartments have spacious bathrooms and fully equipped kitchens. One of the apartments is equipped with a sunny southwest balcony. The Qube Apartments, like the Qube main building, are located on Bergheimer Straße or Vangerowstraße and are about 200 meters from the hotel. All apartments are furnished with lovingly restored antiques, giving each room its own individual flair. Each of the apartments features oak floors in the rooms, cherry, oak, and walnut antiques, leather armchairs and leather chairs, flat-screen TVs in the living room and bedroom, cable TV, safe, hairdryer, kettle, espresso machine, toaster, and dishwasher. Since it is an old building, the apartments unfortunately do not have air conditioning. However, the bedrooms and living rooms face north, so there is no direct sunlight. Apartments 811 and 812, however, have a retrofitted air conditioning system.