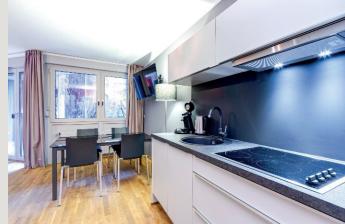

# Qube Apartments

The stylishly furnished Qube Apartments are located in a high-quality restored old building and each feature a bedroom and a living room. Each living room contains a pull-out sofa bed, comfortably accommodating four people. All apartments have spacious bathrooms and fully equipped kitchens. One of the apartments is equipped with a sunny southwest balcony. The Qube Apartments, like the Qube main building, are located on Bergheimer Straße or Vangerowstraße and are about 200 meters from the hotel. All apartments are furnished with lovingly restored antiques, giving each room its own individual flair. Each of the apartments features oak floors in the rooms, cherry, oak, and walnut antiques, leather armchairs and leather chairs, flat-screen TVs in the living room and bedroom, cable TV, safe, hairdryer, kettle, espresso machine, toaster, and dishwasher. Since it is an old building, the apartments unfortunately do not have air conditioning. However, the bedrooms and living rooms face north, so there is no direct sunlight. Apartments 811 and 812, however, have a retrofitted air conditioning system.