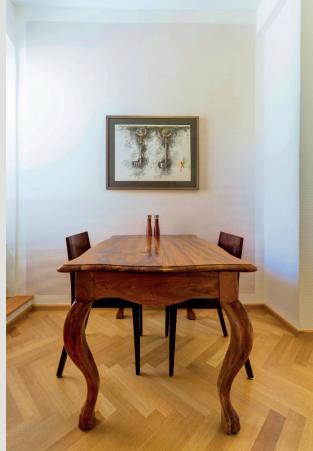

# Qube Apartments

The stylishly furnished Qube Apartments are located in a high-quality restored old building and each feature a bedroom and a living room. Each living room contains a pull-out sofa bed, comfortably accommodating four people. All apartments have spacious bathrooms and fully equipped kitchens. One of the apartments is equipped with a sunny southwest balcony. The Qube Apartments, like the Qube main building, are located on Bergheimer Straße or Vangerowstraße and are about 200 meters from the hotel. All apartments are furnished with lovingly restored antiques, giving each room its own individual flair. Each of the apartments features oak floors in the rooms, cherry, oak, and walnut antiques, leather armchairs and leather chairs, flat-screen TVs in the living room and bedroom, cable TV, safe, hairdryer, kettle, espresso machine, toaster, and dishwasher. Since it is an old building, the apartments unfortunately do not have air conditioning. However, the bedrooms and living rooms face north, so there is no direct sunlight. Apartments 811 and 812, however, have a retrofitted air conditioning system.