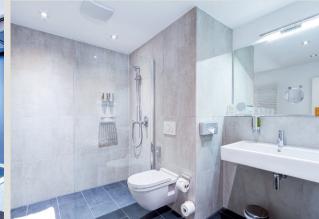

# Qube Apartments

The stylishly furnished Qube Apartments are located in a high-quality restored old building and each feature a bedroom and a living room. Each living room contains a pull-out sofa bed, comfortably accommodating four people. All apartments have spacious bathrooms and fully equipped kitchens. One of the apartments is equipped with a sunny southwest balcony. The Qube Apartments, like the Qube main building, are located on Bergheimer Straße or Vangerowstraße and are about 200 meters from the hotel. All apartments are furnished with lovingly restored antiques, giving each room its own individual flair. Each of the apartments features oak floors in the rooms, cherry, oak, and walnut antiques, leather armchairs and leather chairs, flat-screen TVs in the living room and bedroom, cable TV, safe, hairdryer, kettle, espresso machine, toaster, and dishwasher. Since it is an old building, the apartments unfortunately do not have air conditioning. However, the bedrooms and living rooms face north, so there is no direct sunlight. Apartments 811 and 812, however, have a retrofitted air conditioning system.