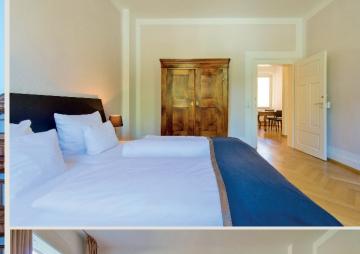

# Qube Apartments

The stylishly furnished Qube Apartments are located in a high-quality restored old building and each feature a bedroom and a living room. Each living room contains a pull-out sofa bed, comfortably accommodating four people. All apartments have spacious bathrooms and fully equipped kitchens. One of the apartments is equipped with a sunny southwest balcony. The Qube Apartments, like the Qube main building, are located on Bergheimer Straße or Vangerowstraße and are about 200 meters from the hotel. All apartments are furnished with lovingly restored antiques, giving each room its own individual flair. Each of the apartments features oak floors in the rooms, cherry, oak, and walnut antiques, leather armchairs and leather chairs, flat-screen TVs in the living room and bedroom, cable TV, safe, hairdryer, kettle, espresso machine, toaster, and dishwasher. Since it is an old building, the apartments unfortunately do not have air conditioning. However, the bedrooms and living rooms face north, so there is no direct sunlight. Apartments 811 and 812, however, have a retrofitted air conditioning system.