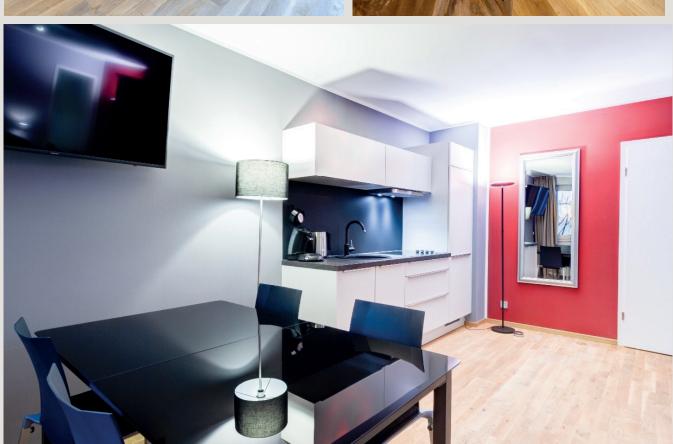

# Qube Apartments

The stylishly furnished Qube Apartments are located in a high-quality restored old building and each feature a bedroom and a living room. Each living room contains a pull-out sofa bed, comfortably accommodating four people. All apartments have spacious bathrooms and fully equipped kitchens. One of the apartments is equipped with a sunny southwest balcony. The Qube Apartments, like the Qube main building, are located on Bergheimer Straße or Vangerowstraße and are about 200 meters from the hotel. All apartments are furnished with lovingly restored antiques, giving each room its own individual flair. Each of the apartments features oak floors in the rooms, cherry, oak, and walnut antiques, leather armchairs and leather chairs, flat-screen TVs in the living room and bedroom, cable TV, safe, hairdryer, kettle, espresso machine, toaster, and dishwasher. Since it is an old building, the apartments unfortunately do not have air conditioning. However, the bedrooms and living rooms face north, so there is no direct sunlight. Apartments 811 and 812, however, have a retrofitted air conditioning system.