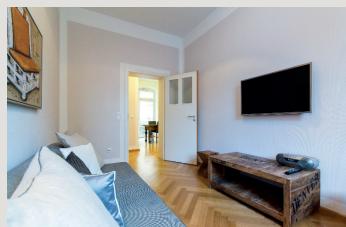

# Qube Apartments

The stylishly furnished Qube Apartments are located in a high-quality restored old building and each feature a bedroom and a living room. Each living room contains a pull-out sofa bed, comfortably accommodating four people. All apartments have spacious bathrooms and fully equipped kitchens. One of the apartments is equipped with a sunny southwest balcony. The Qube Apartments, like the Qube main building, are located on Bergheimer Straße or Vangerowstraße and are about 200 meters from the hotel. All apartments are furnished with lovingly restored antiques, giving each room its own individual flair. Each of the apartments features oak floors in the rooms, cherry, oak, and walnut antiques, leather armchairs and leather chairs, flat-screen TVs in the living room and bedroom, cable TV, safe, hairdryer, kettle, espresso machine, toaster, and dishwasher. Since it is an old building, the apartments unfortunately do not have air conditioning. However, the bedrooms and living rooms face north, so there is no direct sunlight. Apartments 811 and 812, however, have a retrofitted air conditioning system.