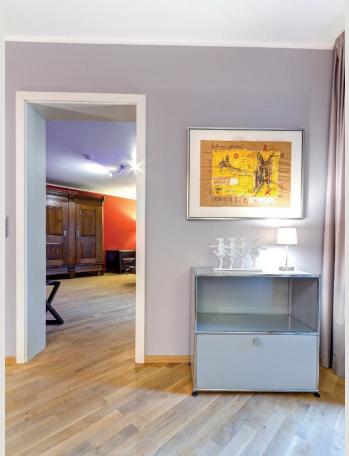

# Qube Apartments

The stylishly furnished Qube Apartments are located in a high-quality restored old building and each feature a bedroom and a living room. Each living room contains a pull-out sofa bed, comfortably accommodating four people. All apartments have spacious bathrooms and fully equipped kitchens. One of the apartments is equipped with a sunny southwest balcony. The Qube Apartments, like the Qube main building, are located on Bergheimer Straße or Vangerowstraße and are about 200 meters from the hotel. All apartments are furnished with lovingly restored antiques, giving each room its own individual flair. Each of the apartments features oak floors in the rooms, cherry, oak, and walnut antiques, leather armchairs and leather chairs, flat-screen TVs in the living room and bedroom, cable TV, safe, hairdryer, kettle, espresso machine, toaster, and dishwasher. Since it is an old building, the apartments unfortunately do not have air conditioning. However, the bedrooms and living rooms face north, so there is no direct sunlight. Apartments 811 and 812, however, have a retrofitted air conditioning system.