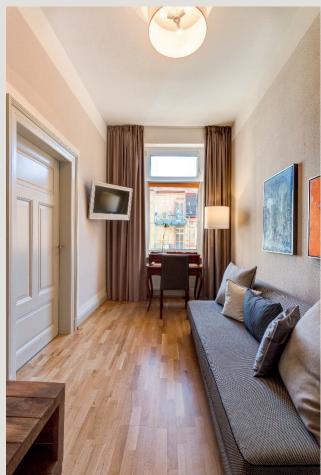

# Qube Apartments

The stylishly furnished Qube Apartments are located in a high-quality restored old building and each feature a bedroom and a living room. Each living room contains a pull-out sofa bed, comfortably accommodating four people. All apartments have spacious bathrooms and fully equipped kitchens. One of the apartments is equipped with a sunny southwest balcony. The Qube Apartments, like the Qube main building, are located on Bergheimer Straße or Vangerowstraße and are about 200 meters from the hotel. All apartments are furnished with lovingly restored antiques, giving each room its own individual flair. Each of the apartments features oak floors in the rooms, cherry, oak, and walnut antiques, leather armchairs and leather chairs, flat-screen TVs in the living room and bedroom, cable TV, safe, hairdryer, kettle, espresso machine, toaster, and dishwasher. Since it is an old building, the apartments unfortunately do not have air conditioning. However, the bedrooms and living rooms face north, so there is no direct sunlight. Apartments 811 and 812, however, have a retrofitted air conditioning system.