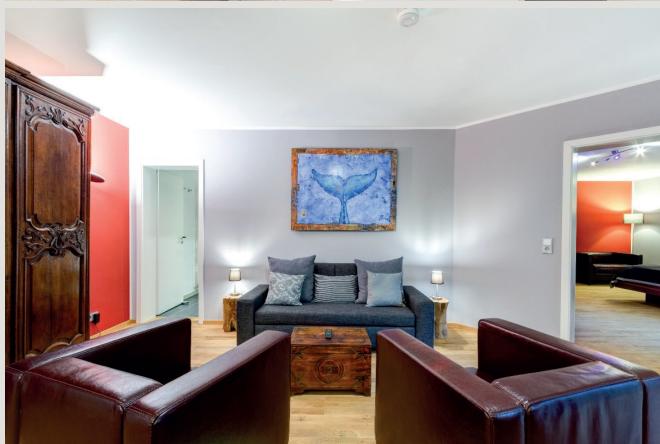

# Qube Apartments

The stylishly furnished Qube Apartments are located in a high-quality restored old building and each feature a bedroom and a living room. Each living room contains a pull-out sofa bed, comfortably accommodating four people. All apartments have spacious bathrooms and fully equipped kitchens. One of the apartments is equipped with a sunny southwest balcony. The Qube Apartments, like the Qube main building, are located on Bergheimer Straße or Vangerowstraße and are about 200 meters from the hotel. All apartments are furnished with lovingly restored antiques, giving each room its own individual flair. Each of the apartments features oak floors in the rooms, cherry, oak, and walnut antiques, leather armchairs and leather chairs, flat-screen TVs in the living room and bedroom, cable TV, safe, hairdryer, kettle, espresso machine, toaster, and dishwasher. Since it is an old building, the apartments unfortunately do not have air conditioning. However, the bedrooms and living rooms face north, so there is no direct sunlight. Apartments 811 and 812, however, have a retrofitted air conditioning system.