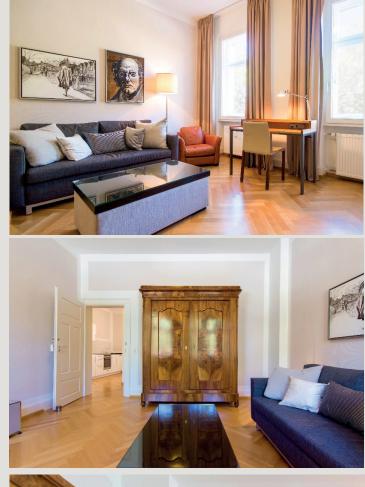

# Qube Apartments

The stylishly furnished Qube Apartments are located in a high-quality restored old building and each feature a bedroom and a living room. Each living room contains a pull-out sofa bed, comfortably accommodating four people. All apartments have spacious bathrooms and fully equipped kitchens. One of the apartments is equipped with a sunny southwest balcony. The Qube Apartments, like the Qube main building, are located on Bergheimer Straße or Vangerowstraße and are about 200 meters from the hotel. All apartments are furnished with lovingly restored antiques, giving each room its own individual flair. Each of the apartments features oak floors in the rooms, cherry, oak, and walnut antiques, leather armchairs and leather chairs, flat-screen TVs in the living room and bedroom, cable TV, safe, hairdryer, kettle, espresso machine, toaster, and dishwasher. Since it is an old building, the apartments unfortunately do not have air conditioning. However, the bedrooms and living rooms face north, so there is no direct sunlight. Apartments 811 and 812, however, have a retrofitted air conditioning system.