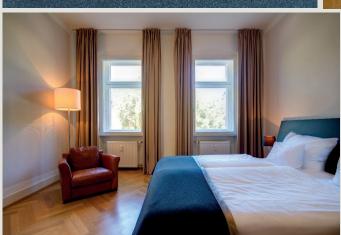

# Qube Apartments

The stylishly furnished Qube Apartments are located in a high-quality restored old building and each feature a bedroom and a living room. Each living room contains a pull-out sofa bed, comfortably accommodating four people. All apartments have spacious bathrooms and fully equipped kitchens. One of the apartments is equipped with a sunny southwest balcony. The Qube Apartments, like the Qube main building, are located on Bergheimer Straße or Vangerowstraße and are about 200 meters from the hotel. All apartments are furnished with lovingly restored antiques, giving each room its own individual flair. Each of the apartments features oak floors in the rooms, cherry, oak, and walnut antiques, leather armchairs and leather chairs, flat-screen TVs in the living room and bedroom, cable TV, safe, hairdryer, kettle, espresso machine, toaster, and dishwasher. Since it is an old building, the apartments unfortunately do not have air conditioning. However, the bedrooms and living rooms face north, so there is no direct sunlight. Apartments 811 and 812, however, have a retrofitted air conditioning system.