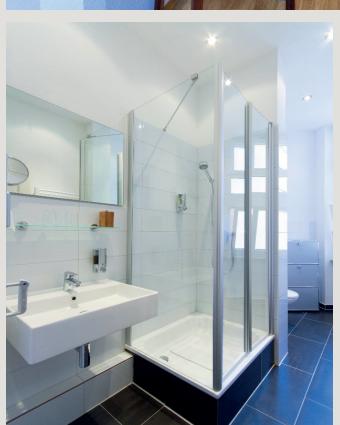

# Qube Apartments

The stylishly furnished Qube Apartments are located in a high-quality restored old building and each feature a bedroom and a living room. Each living room contains a pull-out sofa bed, comfortably accommodating four people. All apartments have spacious bathrooms and fully equipped kitchens. One of the apartments is equipped with a sunny southwest balcony. The Qube Apartments, like the Qube main building, are located on Bergheimer Straße or Vangerowstraße and are about 200 meters from the hotel. All apartments are furnished with lovingly restored antiques, giving each room its own individual flair. Each of the apartments features oak floors in the rooms, cherry, oak, and walnut antiques, leather armchairs and leather chairs, flat-screen TVs in the living room and bedroom, cable TV, safe, hairdryer, kettle, espresso machine, toaster, and dishwasher. Since it is an old building, the apartments unfortunately do not have air conditioning. However, the bedrooms and living rooms face north, so there is no direct sunlight. Apartments 811 and 812, however, have a retrofitted air conditioning system.