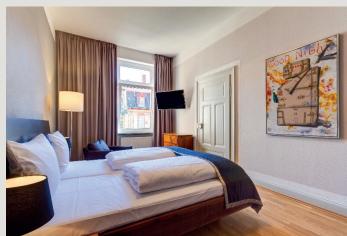

# Qube Apartments

The stylishly furnished Qube Apartments are located in a high-quality restored old building and each feature a bedroom and a living room. Each living room contains a pull-out sofa bed, comfortably accommodating four people. All apartments have spacious bathrooms and fully equipped kitchens. One of the apartments is equipped with a sunny southwest balcony. The Qube Apartments, like the Qube main building, are located on Bergheimer Straße or Vangerowstraße and are about 200 meters from the hotel. All apartments are furnished with lovingly restored antiques, giving each room its own individual flair. Each of the apartments features oak floors in the rooms, cherry, oak, and walnut antiques, leather armchairs and leather chairs, flat-screen TVs in the living room and bedroom, cable TV, safe, hairdryer, kettle, espresso machine, toaster, and dishwasher. Since it is an old building, the apartments unfortunately do not have air conditioning. However, the bedrooms and living rooms face north, so there is no direct sunlight. Apartments 811 and 812, however, have a retrofitted air conditioning system.