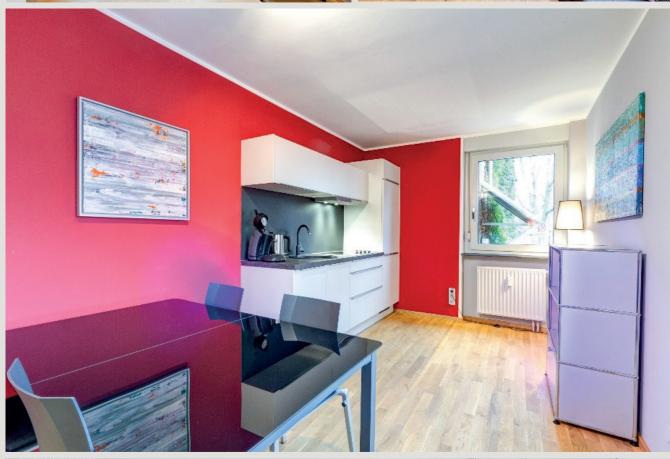

# Qube Apartments

The stylishly furnished Qube Apartments are located in a high-quality restored old building and each feature a bedroom and a living room. Each living room contains a pull-out sofa bed, comfortably accommodating four people. All apartments have spacious bathrooms and fully equipped kitchens. One of the apartments is equipped with a sunny southwest balcony. The Qube Apartments, like the Qube main building, are located on Bergheimer Straße or Vangerowstraße and are about 200 meters from the hotel. All apartments are furnished with lovingly restored antiques, giving each room its own individual flair. Each of the apartments features oak floors in the rooms, cherry, oak, and walnut antiques, leather armchairs and leather chairs, flat-screen TVs in the living room and bedroom, cable TV, safe, hairdryer, kettle, espresso machine, toaster, and dishwasher. Since it is an old building, the apartments unfortunately do not have air conditioning. However, the bedrooms and living rooms face north, so there is no direct sunlight. Apartments 811 and 812, however, have a retrofitted air conditioning system.