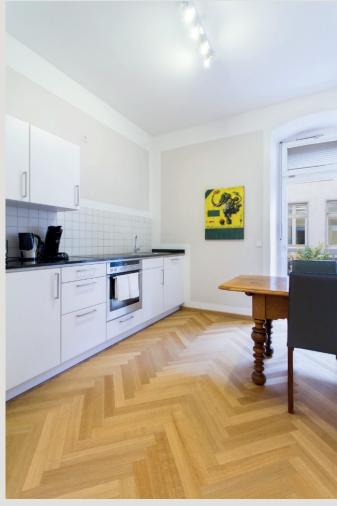

# Qube Apartments

The stylishly furnished Qube Apartments are located in a high-quality restored old building and each feature a bedroom and a living room. Each living room contains a pull-out sofa bed, comfortably accommodating four people. All apartments have spacious bathrooms and fully equipped kitchens. One of the apartments is equipped with a sunny southwest balcony. The Qube Apartments, like the Qube main building, are located on Bergheimer Straße or Vangerowstraße and are about 200 meters from the hotel. All apartments are furnished with lovingly restored antiques, giving each room its own individual flair. Each of the apartments features oak floors in the rooms, cherry, oak, and walnut antiques, leather armchairs and leather chairs, flat-screen TVs in the living room and bedroom, cable TV, safe, hairdryer, kettle, espresso machine, toaster, and dishwasher. Since it is an old building, the apartments unfortunately do not have air conditioning. However, the bedrooms and living rooms face north, so there is no direct sunlight. Apartments 811 and 812, however, have a retrofitted air conditioning system.