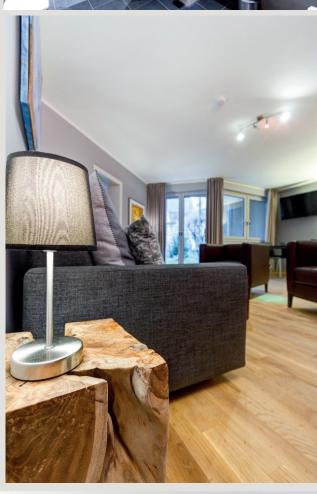

# Qube Apartments

The stylishly furnished Qube Apartments are located in a high-quality restored old building and each feature a bedroom and a living room. Each living room contains a pull-out sofa bed, comfortably accommodating four people. All apartments have spacious bathrooms and fully equipped kitchens. One of the apartments is equipped with a sunny southwest balcony. The Qube Apartments, like the Qube main building, are located on Bergheimer Straße or Vangerowstraße and are about 200 meters from the hotel. All apartments are furnished with lovingly restored antiques, giving each room its own individual flair. Each of the apartments features oak floors in the rooms, cherry, oak, and walnut antiques, leather armchairs and leather chairs, flat-screen TVs in the living room and bedroom, cable TV, safe, hairdryer, kettle, espresso machine, toaster, and dishwasher. Since it is an old building, the apartments unfortunately do not have air conditioning. However, the bedrooms and living rooms face north, so there is no direct sunlight. Apartments 811 and 812, however, have a retrofitted air conditioning system.